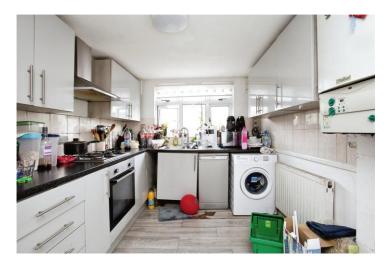

The property offers a well-adapted layout and comfortable accommodation supporting a wide array of individual or collective family activities.

This property has accommodation briefly comprising; The living room draws in an abundance of natural daylight creating a bright and airy feeling throughout. The kitchen is fully equipped with fittings including sleek mounted units and contemporary work surfaces.

Viewing highly recommended to appreciate the opportunity on offer.

**Living Room** 21'1" x 10'6" (6.43m x 3.2m).

**Kitchen** *12'6" x 8'10" (3.8m x 2.7m)*.

**Bedroom 1** 13'11" x 11' (4.24m x 3.35m).

**Bedroom 2** 11'1" x 8' (3.38m x 2.44m).