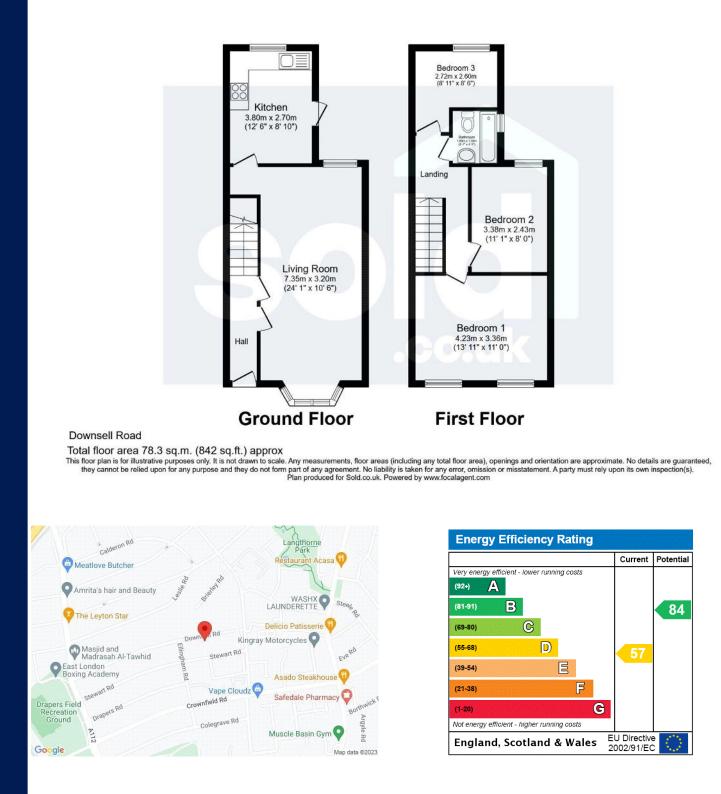

Viewing highly recommended to appreciate the opportunity on offer.

**Living Room** 21'1" x 10'6" (6.43m x 3.2m).

**Kitchen** *12'6" x 8'10" (3.8m x 2.7m)*.

**Bedroom 1** 13'11" x 11' (4.24m x 3.35m).

**Bedroom 2** 11'1" x 8' (3.38m x 2.44m).

**Bedroom 3** 8'11" x 8'6" (2.72m x 2.6m).

**Bathroom** 5'7" x 4'5" (1.7m x 1.35m).

Council Tax Band - C

Tenure - Freehold

Viewing - By appointment through Sold.co.uk