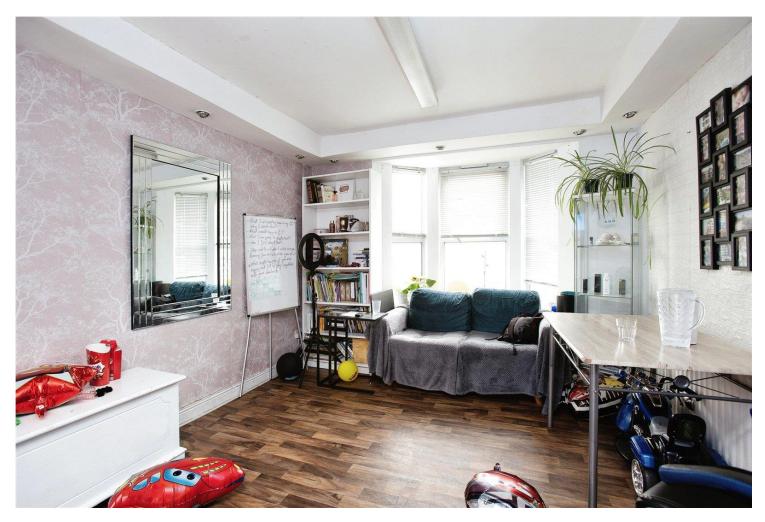

The property offers a well-adapted layout and comfortable accommodation supporting a wide array of individual or collective family activities.

This property has accommodation briefly comprising; The living room draws in an abundance of natural daylight creating a bright and airy feeling throughout. The kitchen is fully equipped with fittings including sleek mounted units and contemporary work surfaces.

Viewing highly recommended to appreciate the opportunity on offer.

**Living Room** 21'1" x 10'6" (6.43m x 3.2m).

**Kitchen** *12'6" x 8'10" (3.8m x 2.7m)*.

**Bedroom 1** 13'11" x 11' (4.24m x 3.35m).

**Bedroom 2** 11'1" x 8' (3.38m x 2.44m).